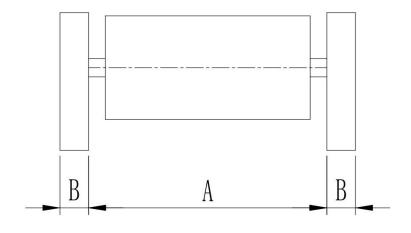

- 1. The existing corrugator width: mm;
- 2. Where will the dancer roll be installed?

A = ? B = ?

If you are buying more than one dancer roll where the A, B are different from each other, please indicate separately.

Dancer Roll #1:

A = mm; B = mm;

Dancer Roll #2:

A = mm; B = mm;

Dancer Roll #3:

A = mm; B = mm;

Dancer Roll #4:

A = \_\_\_\_\_ mm; B = \_\_\_\_ mm;